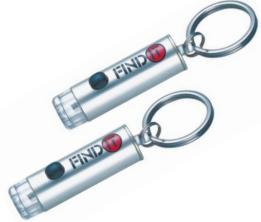

## **FINDIT - Cylinder Light**

- · Lightweight ergonomic design
- Ultra bright LED key chain with blue light beam
- Great for locating key holes in the dark
- Sleek space age shape with metallic color
- Easy-to-use push-button design
- Key ring included
- Mass FINDIT brand exposure via TV, web & publications
- · Retail packaging is designed in high impact colors
- Eye-catching displays for maximum consumer impact
- See Other Great FINDIT Products at: www.finditanytime.com

FINDIT is a registered trademark of Ambitious Ideas, Inc.

Multi Use Light Retail Package (red)

**For More Information Contact:** 

View Detailed Images of other FINDIT Retail Packaging & Displays at:

www.finditanytime.com/retail