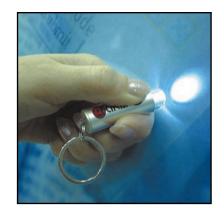

## **FINDIT - Cylinder Light**

- · Lightweight ergonomic design
- Ultra bright LED key chain with blue light beam
- Great for locating key holes in the dark
- Sleek space age shape with metallic color
- Easy-to-use push-button design
- Key ring included
- Mass FINDIT brand exposure via TV, web & publications
- · Retail packaging is designed in high impact colors
- Eye-catching displays for maximum consumer impact
- See Other Great FINDIT Products at: www.finditanytime.com