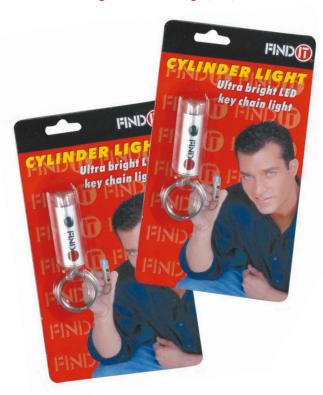

## FINDIT-Cylinder Light

## **FINDIT - Cylinder Light**

- · Lightweight ergonomic design
- Ultra bright LED key chain with blue light beam
- Great for locating key holes in the dark
- Sleek space age shape with metallic color
- Easy-to-use push-button design
- Key ring included
- Mass FINDIT brand exposure via TV, web & publications
- · Retail packaging is designed in high impact colors
- Eye-catching displays for maximum consumer impact
- See Other Great FINDIT Products at: www.finditanytime.com

FINDIT is a registered trademark of Ambitious Ideas, Inc.

Multi Use Light Retail Package (red)

**For More Information Contact:** 

View Detailed Images of other FINDIT Retail Packaging & Displays at:

www.finditanytime.com/retail