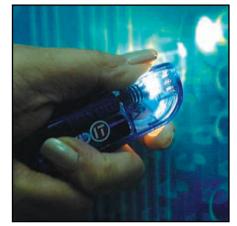

## FINDIT - Pocket Light (with Key Chain)

- Bright directional beam
- Compact size
- Cool transparent blue colored plastic casing
- Replaceable batteries (AA)
- Attachable to car keys makes it always handy when you need it
- Ideal for traveling
- Mass FINDIT brand exposure via TV, web & publications
- Retail packaging is designed in high impact colors
- Eye-catching displays for maximum consumer impact
- See Other Great FINDIT Products at: www.finditanytime.com