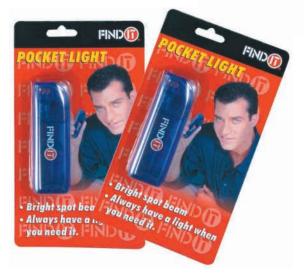

## FINDIT- Pocket Light (with Key Chain)

## FINDIT - Pocket Light (with Key Chain)

- Bright directional beam
- Compact size
- Cool transparent blue colored plastic casing
- Replaceable batteries (AA)
- Attachable to car keys makes it always handy when you need it
- Ideal for traveling
- Mass FINDIT brand exposure via TV, web & publications
- Retail packaging is designed in high impact colors
- Eye-catching displays for maximum consumer impact
- See Other Great FINDIT Products at: www.finditanytime.com





(ھ

Pocket Light (with Key Chain) Retail Package (red)



## For More Information Contact:

View Detailed Images of FINDIT Retail Packaging & Displays at: www.finditanytime.com/retail

| PACKAGING SPECIFICATIONS                            |           |                    |       |          |                            |                            |                |
|-----------------------------------------------------|-----------|--------------------|-------|----------|----------------------------|----------------------------|----------------|
|                                                     | ITEM      | CARTON SIZE        | CUBE  | WEIGHT   | UNITS PER 20'<br>CONTAINER | UNITS PER 40'<br>CONTAINER | UPC CODE       |
| 1 pc/blister card<br>12pcs/inner box<br>144 pcs/ctn | AP - 1011 | 16"x11-3/4"x13-1/2 | 1.46' | 12.15lbs | 97,632 pcs