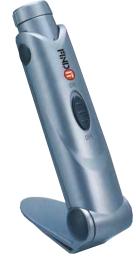

## **FINDIT - Multi Use Light**

- The light for every need
- · Contemporary sleek design
- Attaches to belt strap for walking at night
- Attaches to a book or car visors
- Angled adjustable lamp head feature
- Adjustable spot beam
- Mass FINDIT brand exposure via TV, web & publications
- Retail packaging is designed in high impact colors
- Eye-catching displays for maximum consumer impact
- See Other Great FINDIT Products at: www.finditanytime.com