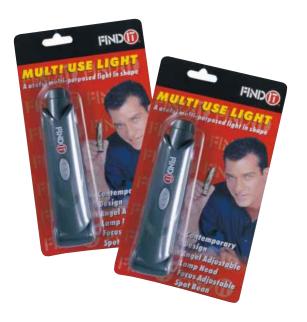

## **FINDIT - Multi Use Light**

- The light for every need
- · Contemporary sleek design
- Attaches to belt strap for walking at night
- Attaches to a book or car visors
- Angled adjustable lamp head feature
- Adjustable spot beam
- Mass FINDIT brand exposure via TV, web & publications
- Retail packaging is designed in high impact colors
- Eye-catching displays for maximum consumer impact
- See Other Great FINDIT Products at: www.finditanytime.com

FINDIT is a registered trademark of Ambitious Ideas, Inc.

Multi Use Light Retail Package (red)

View Detailed Images of FINDIT Retail Packaging & Displays at: www.finditanytime.com/retail

For More Information Contact: