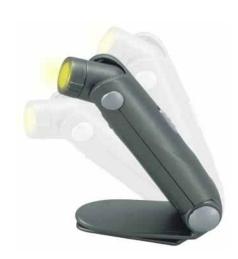

## **FINDIT - Multi Use Light**

- The light for every need
- · Contemporary sleek design
- Attaches to belt strap for walking at night
- Attaches to a book or car visors
- Angled adjustable lamp head feature
- Adjustable spot beam
- Mass FINDIT brand exposure via TV, web & publications
- Retail packaging is designed in high impact colors
- Eye-catching displays for maximum consumer impact
- See Other Great FINDIT Products at: www.finditanytime.com